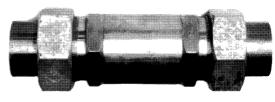

## IN LINE CHECK VALVE

SIZES: 1/4" to 2" IPS

**DESIGN DESCRIPTION** 

Stainless steel, brass or steel body Silbraze or socketweld union ends

One-way check mechanism for high pressure service in air, water and hydraulic application.

583900