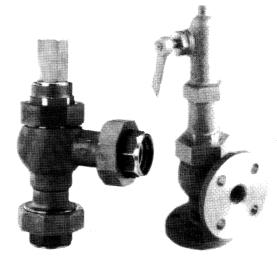

## CONNECTIONS

Union end silbraze - Bronze Flanged commercial - Bronze or steel Flanged Navy - Bronze or steel Flanged x silbraze - Bronze

## SPECIFY:

Material End connections - inlet and outlet Spring set pressure to relieve at Enclosed or exposed spring With or without lift lever Service: liquid, air, or steam

Union End Without Lift Lever Air Service Only 505100 Flanged Bronze - 505102 Steel - 505202