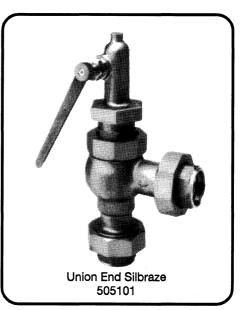

## CONNECTIONS

Union end silbraze - Bronze Flanged commercial - Bronze or steel Flanged Navy - Bronze or steel Flanged x silbraze - Bronze

## SPECIFY:

Material End connections - inlet and outlet Spring set pressure to relieve at Enclosed or exposed spring With or without lift lever Service: liquid, air, or steam

Union End Without Lift Lever Air Service Only 505100 Flanged Bronze - 505102 Steel - 505202