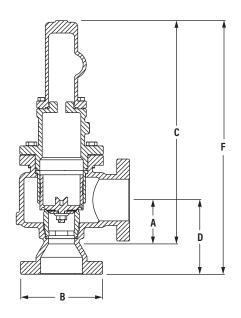

 $<sup>{}^*</sup>$ required to match existing gear or actuator.

| SERVIC                | E: Air                  | Liquid             |    | Steam        |               |            |      |
|-----------------------|-------------------------|--------------------|----|--------------|---------------|------------|------|
| MEDI                  | A:                      |                    |    |              |               |            |      |
| CONNECTION SIZE INLE  | T: MPT                  | FPT                |    | 150 lb FFG   | 300 lb FFG    | 600 lb FFG | Othe |
| CONNECTION SIZE OUTLE | T: FPT                  | 150 lb FFG         |    | 300 lb FFG   | 600 lb FFG    | Other      |      |
| MAX OPERATING PRESSUR | E:                      | SERVICE TEMP:      |    |              |               |            |      |
| SET PRESSUR           | E:                      | CAPACITY:          |    |              |               |            |      |
| TOP WORK              | S: Plain Lever          | Packed Leve        | er | Threaded Cap | Sealed Bonnet |            |      |
| Dime                  | nsions:                 |                    |    |              |               |            |      |
|                       | Nominal Pipe Size       |                    |    | in           | m             | m          |      |
|                       | Inlet to Outlet Center  |                    | Α  | in           | m             | m          |      |
|                       | Inlet Center to Outlet  |                    | В  | in           | m             | m          |      |
|                       | Centerline to Top       |                    |    | in           | m             | m          |      |
|                       | Flange Outside Diameter |                    | Ε  | in           | m             | m          |      |
|                       |                         | rcle (PCD / Pitch) |    | in           | m             | m          |      |
|                       |                         | nber of Bolt Holes |    | in           |               | m          |      |
|                       |                         | eter of Bolt Holes |    | in           |               | m          |      |