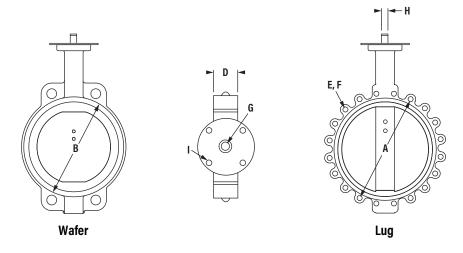

| VALVE TYPE: Resilier      | nt Seat High Perform | nance        |              |           |       |
|---------------------------|----------------------|--------------|--------------|-----------|-------|
| Wafer                     | Lug                  | Flanged      | Dbl Flanged  | Other     |       |
| DRILLING: ANSI            | Navy                 | Metric       |              |           |       |
| BODY MATERIAL: Cast Iro   | n Ductile Iron       | Alum/Brz     | Carbon Steel | Stainless | Other |
| DISC MATERIAL: Alum/B     | rz Stainless         | Ductile Iron | Monel        | Other .   |       |
| STEM MATERIAL: 18-8SS     | 316SS                | Monel        | Other .      |           |       |
| SEAT/LINER MATERIAL: Buna | EPDM                 | Viton        | PTFE         | Metal     | Other |
| Dimensions:               |                      |              |              |           |       |

| Nominal Pipe Size                       |   | in | mm |
|-----------------------------------------|---|----|----|
| Bolt Circle, PCD/Pitch                  | Α | in | mm |
| Body Outside Diameter                   | В | in | mm |
| Body Thickness, include liner           | D | in | mm |
| Number of Bolt Holes, Lug only          |   | in | mm |
| Diameter of Bolt Holes, Lug only        |   | in | mm |
| *Stem Diameter                          |   | in | mm |
|                                         |   |    |    |
| *Stem Flats/Keyway Diameter             | п | in | mm |
| *Mounting Pad Bolt Circle/Hole Diameter | ı | in | mm |