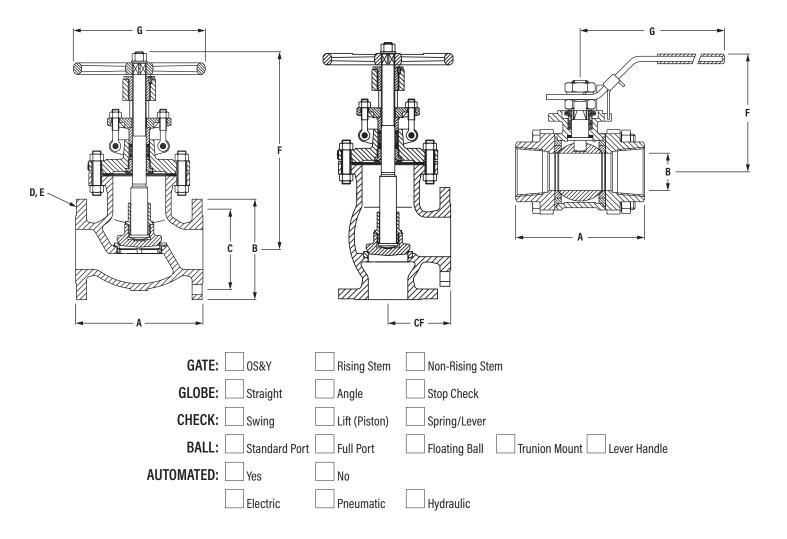

## VALVE DATA SHEET: GATE, GLOBE, CHECK, BALL

## **Dimensions:**

| 1                           |    |    |    |
|-----------------------------|----|----|----|
| Nominal Pipe Size           |    | in | mm |
| End to End, including RF    | Α  | in | mm |
| Center to Face, Angle Valve | CF | in | mm |
| Flange Outside Diameter     | В  | in | mm |
| Bolt Circle, PCD/Pitch      | CF | in | mm |
| Number of Bolt Holes        | D  | in | mm |
| Diameter of Bolt Holes      | Е  | in | mm |
| Center to Top               | F  | in | mm |
| Handwheel Diameter          | G  | in | mm |